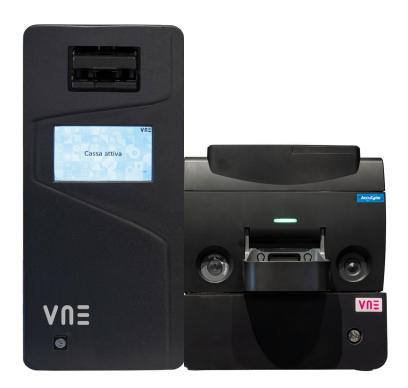

## **BANKNOTE MODULE**

#### **CONFIGURATION**

Banknote recycler: Fujitsu GSR50 4 denominations

#### **CHARACTERISTICS**

- Banknote capacity: 1500
  banknotes in the stacker and 240 in recycling. processing 3
   banknotes per second.
- Armored steel cabinet: 2 mm thick

#### **DIMENSIONS AND WEIGHT**

- Dimensions: (W)25,6 cm (D)62 cm (H)54,1 cm
- Weight: 70 kg

## **COIN MODULE**

#### **CONFIGURATION**

 Accepting and dispensing hopper: Asahi Seiko

## **CHARACTERISTICS**

- Coins: 8 hoppers up to 280 coins each. Up to 4 coins per second in acceptance and payout
- Armored steel cabinet: 4 mm thick

#### **DIMENSIONS AND WEIGHT**

- Dimensions: (W)30cm (D)54,6 cm (H)33,6 cm
- Weight: 50 kg